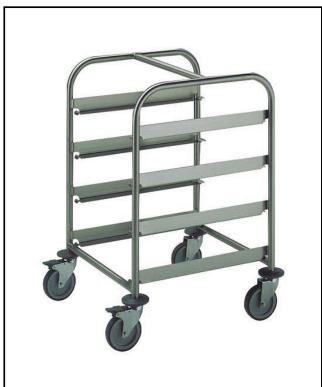

Service Trolleys 4 Dishwasher Rack Trolley

| ITEM #       |
|--------------|
| MODEL #      |
| NAME #       |
| <u>SIS #</u> |
| AIA #        |
|              |

361244 (DRT4)

4-dishwasher rack trolley

### Item No.

Constructed in 304 AISI stainless steel. Framework in mm25 tubing, completely welded. The L-shaped runners, with an upturn at each end, can accommodate mm500x500 dishwashing baskets. The handle is an extension of the load-bearing frame. N. 4 swivelling castors, two with brakes, mm125 in diameter, fitted with plastic bumpers.

### **Main Features**

- Framework in 25 mm tubing, completely welded.
- L-shaped runners, with upturn at each end.
- Designed to transport 500x500 mm dishwashing baskets.
- Handle is an extention of the load-bearing frame.
- 4 pivoting Ø 125 mm wheels, 2 of which with brakes, fitted with plastic bumpers

## Construction

• Constructed entirely in 304 AISI stainless steel.