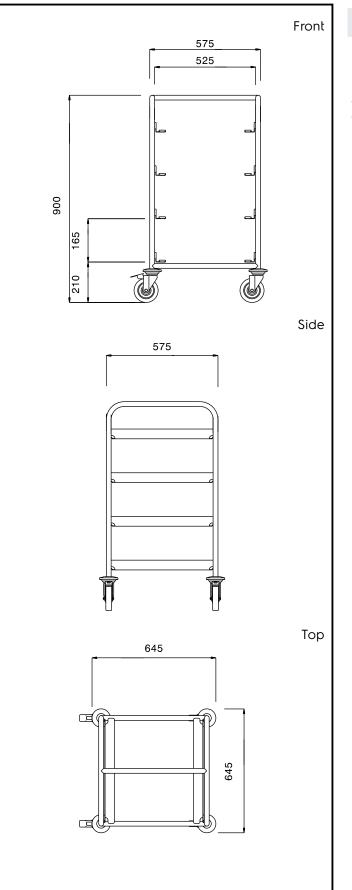

# Key Information:

| External dimensions, Width:  |             |
|------------------------------|-------------|
| 361244 (DRT4)                | 645 mm      |
| External dimensions, Depth:  | 645 mm      |
| External dimensions, Height: | 900 mm      |
| Wheel material:              | Zinc plated |
| Wheel diameter:              | Ø 125       |
| Net weight:                  | 14 kg       |